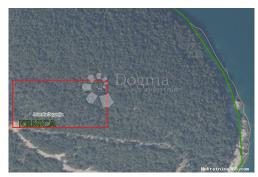

#### Listing details Common

| Title:         | Parcela na moru   |
|----------------|-------------------|
| Property for:  | Sale              |
| Land type:     | Agricultural land |
| Property area: | 3000 m²           |
| Price:         | 150,000.00 €      |
| Updated:       | Apr 15, 2024      |

## Location

| Country:               | Croatia           |
|------------------------|-------------------|
| State/Region/Province: | Istarska županija |
| City:                  | Marčana           |
| City area:             | Peruški           |
| ZIP code:              | 52206             |