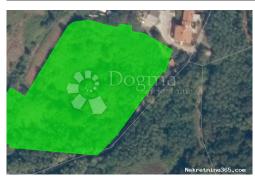

#### Common

GRAĐEVINSKO ZEMLJIŠTE OKOLICA LABINA Title:

Property for: Sale

Land type: **Building** lot Property area: 7550 m<sup>2</sup> Price: 265,000.00 € Updated: Apr 15, 2024

## Location

Country: Croatia

State/Region/Province: Istarska županija

City: Labin City area: Labin ZIP code: 52220

# Description

Description: BUILDING LAND NEAR LABIN In a small quiet village about 10 minutes away

> from Labin, this building plot of 7550 m2 is for sale. All infrastructure is located nearby and an asphalt road leads to the land. The land is a nice regular shape. For any additional information, please contact us with confidence NICOL DOBRIĆ 00385 91 768 70 29 ASSISTANT IN MEDIATION ID CODE: IS105070