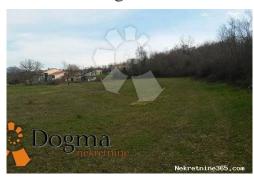

#### Common

Title: Istra, Labin, građevinsko zemljište u naselju Kapelica, 5380 m<sup>2</sup>

Property for: Sale

Land type: Building lot Property area: 4659 m<sup>2</sup> Price: 1.00 €

Updated: Apr 15, 2024