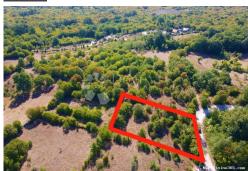

#### Common

POLJOPRIVREDNO ZEMLJIŠTE TIK UZ GRAĐEVINSKU ZONU Title:

Property for: Sale

Land type: Agricultural land

3000 m<sup>2</sup> Property area: Price: 30,000.00 € Updated: Apr 15, 2024

#### Location

Country: Croatia

State/Region/Province: Istarska županija

City: Labin City area: Labin ZIP code: 52220