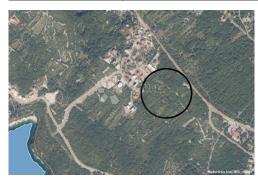

### Common

Title: KOSTRENA, GRAĐEVINSKO, 3183 m², PANORAMA

Property for: Sale

Land type: Building lot Property area: 3183 m<sup>2</sup> Price: 270,000.00 € Updated: Apr 15, 2024

# Location

Country: Croatia

State/Region/Province: Primorsko-goranska županija

City: Kostrena City area: Paveki ZIP code: 51221

# Description

Description: **ID CODE: Z9207** 