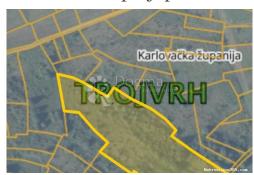

### Common

Title: Građevinsko-poljoprivredno zemljište kod Josipdola

Property for: Sale

Land type: Building lot Property area: 18796 m<sup>2</sup> Price: 19,000.00€ Updated: Apr 15, 2024

# Location

Croatia Country:

State/Region/Province: Karlovačka županija

City: Josipdol City area: Trojvrh ZIP code: 47303