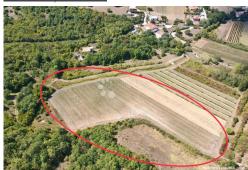

#### Common

Title: LIJEPA I PROSTRANA POLJOPRIVREDNA PARCELA BLIZU GRADA

Property for: Sale

Land type: Agricultural land

14407 m<sup>2</sup> Property area: Price: 29,000.00 € Updated: Apr 15, 2024

#### Location

Country: Croatia

State/Region/Province: Istarska županija

City: Labin City area: Labin ZIP code: 52220

# Description

Description: ID CODE: IS105624