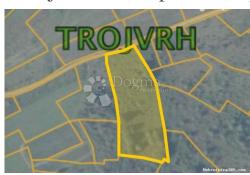

#### Common

Title: Zemljište kod Josipdola

Property for: Sale

Land type: Building lot Property area: 10896 m<sup>2</sup> Price: 24,000.00 € Updated: Apr 15, 2024

## Location

Croatia Country:

Karlovačka županija State/Region/Province:

City: Josipdol City area: Josipdol ZIP code: 47303