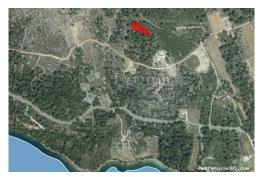

#### Listing details Common

Title: Property for: Land type: Property area: Price: Updated:

POLJOPRIVREDNO ZEMLJIŠTE, BOL Sale Agricultural land 1129 m<sup>2</sup> 56,500.00 € Apr 15, 2024

## Location

| Country:               | Croatia                       |
|------------------------|-------------------------------|
| State/Region/Province: | Splitsko-dalmatinska županija |
| City:                  | Bol                           |
| City area:             | Bol                           |
| ZIP code:              | 21420                         |