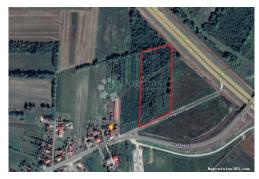

#### Listing details Common

Title:

Property for: Sale Land type: Property area: Price: Updated:

Građevinsko zemljište, Ivanić Grad, 13893 m2 Building lot 13893 m<sup>2</sup> 350,000.00 € Apr 15, 2024

## Location

| Croatia               |
|-----------------------|
| Zagrebačka županija   |
| Ivanić-Grad - Okolica |
| Posavski Bregi        |
| 10310                 |
|                       |

# Description

Description: ID CODE: ZG68089