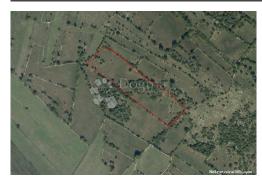

### Common

Title: HITNA PRODAJA! POLJOPRIVREDNO ZEMLJIŠTE DICMO

Property for: Sale

Land type: Agricultural land

Property area: 10682 m<sup>2</sup> Price: 53,410.00 € Updated: Apr 15, 2024

## Location

Country: Croatia

State/Region/Province: Splitsko-dalmatinska županija

City: Dicmo City area: Prisoje ZIP code: 21232