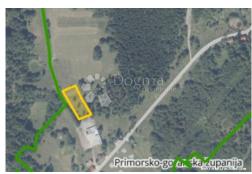

### Common

Title: MRKOPALJ POLJOPRIVREDNO ZEMLJIŠTE

Property for: Sale

Land type: Agricultural land

Property area: 2042 m<sup>2</sup> Price: 13,000.00 € Updated: Apr 15, 2024

## Location

Country: Croatia

State/Region/Province: Primorsko-goranska županija

City: Mrkopalj City area: Mrkopalj ZIP code: 51315