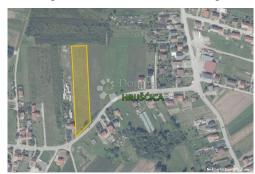

#### Common

Title: Zemljište Hrušćica, Svibje 7131 m2

Property for: Sale

Land type: Building lot Property area: 7131 m<sup>2</sup> Price: 285,240.00 € Updated: Apr 15, 2024

### Location

Country: Croatia

State/Region/Province: Zagrebačka županija

Rugvica City: City area: Hrušćica ZIP code: 10370