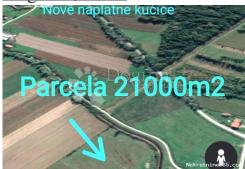

# GRAĐEVINSKO ZEMLJIŠTE 21000m2 - gospodarsko-proizvodne namjene,

Rugvica, Land

Seller Info

Name: Dogma Nekretnine

First Name: Dogma Last Name: Nekretnine

Dogma nekretnine d.o.o. Company

Name:

Service Type: Selling and renting

#### Common

Title: GRAĐEVINSKO ZEMLJIŠTE 21000m2 - gospodarsko-proizvodne namjene

Property for: Sale

Land type: Building lot 21000 m<sup>2</sup> Property area: Price: 798,000.00 € Updated: Apr 15, 2024

#### Location

Country: Croatia

State/Region/Province: Zagrebačka županija

City: Rugvica

City area: Črnec Dugoselski

ZIP code: 10370