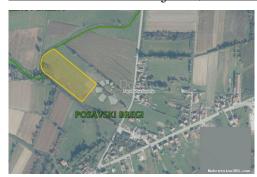

#### Common

Title: Građevinsko zemljište, Ivanić Grad

Property for: Sale

Land type: Building lot Property area: 35031 m<sup>2</sup> Price: 200,000.00 € Updated: Apr 15, 2024

## Location

Country: Croatia

State/Region/Province: Zagrebačka županija Ivanić-Grad - Okolica City:

City area: Posavski Bregi

ZIP code: 10310