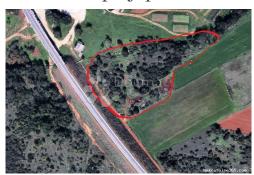

### Common

Title: Atraktivno poljoprivredno zemljište

Property for: Sale

Land type: Agricultural land

Property area: 1934 m<sup>2</sup> Price: 80,000.00€ Updated: Apr 15, 2024

## Location

Country: Croatia

Istarska županija State/Region/Province:

City: Pula

City area: Monteserpo - Komunal

ZIP code: 52100

# Description

Description: The agricultural plot with a total area of 1934 m2 has a regular shape and is

> surrounded by beautiful nature and greenery. The land in its ownership has its own access road and is located near the Pula airport. This beautiful plot of land is an ideal opportunity for an escape to nature or farming. ID CODE: IS106103