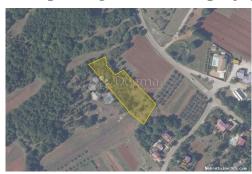

### Common

Title: Kompleks građevinsko-poljoprivrednog zemljišta

Property for: Sale

Land type: Building lot 2902 m<sup>2</sup> Property area: Price: 156,000.00 € Updated: Apr 15, 2024

## Location

Country: Croatia

State/Region/Province: Istarska županija

City: Marčana City area: Pavićini ZIP code: 52206

# Description

Description: In Istria, on the southeastern part of the coast, near Duga Uvala, there is a beautiful

plot of land of 2902 m2. in Pavićini. The land is for construction purposes on an

area of 1800 m2, while the rest of the land on an area of 1102 m2 is for

agricultural purposes, and the future buyer can use it as a spacious garden, olive grove and the like. The land is flat and regular in shape, surrounded by dry stone walls and located next to the main road. Water and electricity connections are located in the immediate vicinity. There is a view of the olive grove and other residential buildings. This plot of land represents an excellent opportunity to build