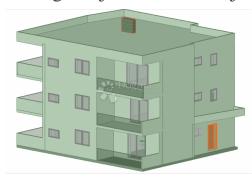

#### Common

Title: Novogradnja na atraktivnoj lokaciji - Medulin

Property for: Sale Property area: 111 m<sup>2</sup>

Floor: Number of Floors: 2 Bedrooms: 4 Bathrooms:

Price: 365,000.00 € Updated: Apr 15, 2024

## Condition

Newbuild: yes Built: 2023

#### Location

Country: Croatia

State/Region/Province: Istarska županija

Medulin City: City area: Medulin ZIP code: 52203