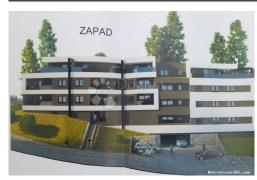

#### Common

VRHUNSKA NOVOGRADNJA NA MIHOVLJANU! Title:

Property for: Sale Property area:  $88 \text{ m}^2$ Number of Floors: 2 Bedrooms: 3 1 Bathrooms:

Price: 167,751.00 € Updated: Apr 15, 2024

# Condition

Newbuild: yes

Built: 2022./2023.

# Location

Country: Croatia

State/Region/Province: Međimurska županija Čakovec - Okolica City:

City area: Mihovljan ZIP code: 40000