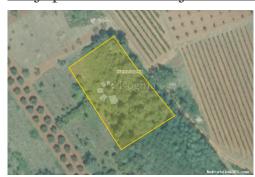

#### Common

Title: Poljoprivredno zemljište Kaštelir

Property for: Sale

Land type: Agricultural land

Property area: 1792 m<sup>2</sup> Price: 37,200.00 € Updated: Apr 15, 2024

# Location

Country: Croatia

Istarska županija State/Region/Province: Kaštelir-Labinci City:

City area: Kaštelir ZIP code: 52464