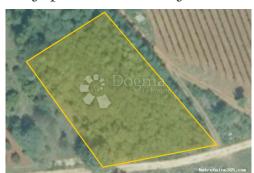

#### Common

Title: Poljoprivredno zemljište Kaštelir

Property for: Sale

Land type: Agricultural land

Property area: 2190 m<sup>2</sup> Price: 45,500.00 € Updated: Apr 15, 2024

## Location

Country: Croatia

Istarska županija State/Region/Province: Kaštelir-Labinci City:

City area: Kaštelir ZIP code: 52464