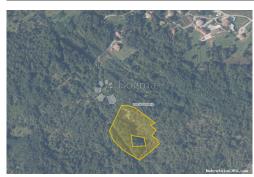

#### Common

PROSTRANO ZEMLJIŠTE NA MIRNOJ LOKACIJI Title:

Property for: Sale

Land type: Agricultural land

Property area: 14516 m<sup>2</sup> Price: 21,000.00 € Updated: Apr 15, 2024

## Location

Country: Croatia

Istarska županija State/Region/Province:

City: Kršan City area: Kršan ZIP code: 52232