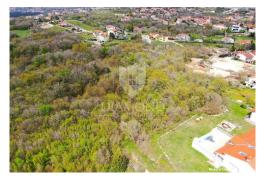

## Description

Description:

Labin, građevinsko zemljište na rubu grada Sale Building lot 2169 m<sup>2</sup> 73,500.00 € Apr 16, 2024

Labin, building land on the edge of the city. We are selling a building plot with an area of 2169 square meters, the plot is located in a highly sought-after location due to its proximity to the city and the beautiful nature that surrounds the entire

settlement. The location of the land is west-facing with a beautiful open view of the surrounding hills. The land has access to an asphalted public surface and all the necessary infrastructure is nearby. ID CODE: 2000-921