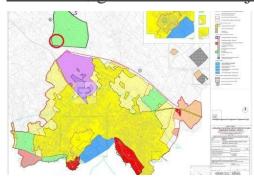

# Description

Description: Building land, with a total area of 22,291 m2, is located in the sports and

> recreation zone. According to the urban plan of the city of Vodice, the land is located in the sports and recreation zone, intended for the accommodation of sports fields of all types and sizes with accompanying facilities. The land is located at the western entrance to Vodice, 40 m from the Jadranska magistrala, Property 1/1.