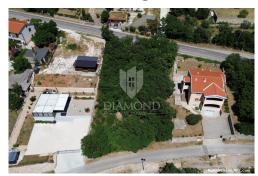

#### Common

Title: Labin, okolica, građevinsko zemljište s pogledom na more

Property for: Sale

Land type: **Building** lot 1410 m<sup>2</sup> Property area: Price: 184,000.00 € Apr 16, 2024 Updated:

### Location

Country: Croatia

State/Region/Province: Istarska županija

City: Labin City area: Labin ZIP code: 52220

# Description

Description: Labin, surroundings, building plot with sea view. Not far from the center of Labin,

> we are selling a building plot of 1410m2. The land is located in a quiet location and is surrounded by family houses and vacation properties. Electricity and water

are in the immediate vicinity. All necessary facilities for life, as well as the first beach, are 10 minutes away from the plot. ID CODE: 2005-111