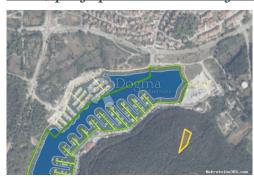

#### Common

Title: Pula, poljoprivredno zemljište 2346 m2

Property for: Sale

Land type: Agricultural land

Property area: 2346 m<sup>2</sup> Price: 113,000.00 € Updated: Apr 15, 2024

## Location

Country: Croatia

State/Region/Province: Istarska županija

City: Pula

City area: Nova Veruda

ZIP code: 52100

# Description

Description: ID CODE: IS1508962