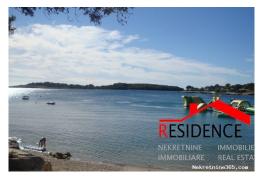

### Description

Description:

Građevinsko zemljište površine 2.296 m2, ugostiteljsko -turističke namjene. Ulaz na zemljište sa asfalta. Struja,voda i telefon na zemljištu. Nalazi se na prekrasnoj lokaciji. Udaljeno od mora 50 metara. Za više informacija kontaktirati broj 0981991901 Šifra objekta: k2173