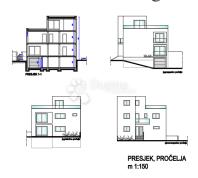

#### Common

Title: Luksuzna Kuća s Pogledom koji Oduzima Dah

Property for: Sale

House type: semi-detached

Property area: 400 m<sup>2</sup> Bedrooms: 12 Bathrooms: 5

Price: 1,000,000.00 € Updated: Apr 15, 2024

## Condition

Newbuild: yes