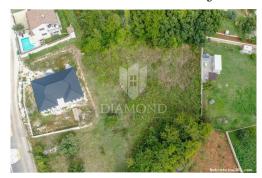

### Common

Title: Marčana, okolica, zemljište sa građevinskom dozvolom

Property for: Sale

Land type: **Building** lot 1091 m<sup>2</sup> Property area: Price: 90,000.00 € Updated: Apr 16, 2024

### Location

Country: Croatia

State/Region/Province: Istarska županija

Marčana City: City area: Marčana ZIP code: 52206

## Description

Description:

Istria, Marčana, surroundings We are selling this combined plot of land in a small town not far from Marčana. Surrounded by family houses and holiday homes and greenery. All the necessary living facilities are located in the immediate vicinity. Pula is a 20-minute drive away, while the first beaches are only 5 minutes away. The street has little traffic and guarantees peace. The land consists of two plots. Construction part of 560m2 and agricultural part of 470m2. The land also has a building permit and project. All infrastructure is located in the immediate vicinity. This land is a great opportunity for anyone who wants to build their own corner of paradise away from the hustle and bustle of the city, but still close to all the necessary amenities and the sea. The location guarantees peace and the right place to relax at any time. The combined land also gives the new owners enough space for all needs. ID CODE: 1037-102