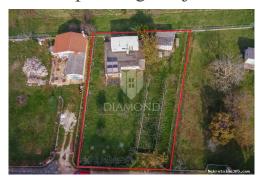

#### Common

Title: Pula, započeta gradnja na zanimljivoj lokaciji

Property for: Sale House type: detached Property area: 90 m<sup>2</sup> Lot Size: 919 m<sup>2</sup> Bedrooms: 3

Bathrooms: Price: 220,000.00 €

Energy efficiency: In preparation

**Parking** 

Covered parking space: yes

Description

Description: Istria, Pula This is interesting for sale in Pula, not far from the city center and all

facilities land with construction started. It is located in a quiet secluded street, surrounded by nature and greenery. The land has an area of 919 m2, is completely fenced and started on it construction of a building in the form of a house that would consist of two floors of 90 m2. The first floor has been completed in the form of a semi-buried building that could be used as a basement or as a separate apartment and there is a possibility of raising another floor above. There is also a water supply well on the land. Great opportunity to buy land near the city where a

family house could be located or a holiday home. ID CODE: 1006-119

Additional contact info

Reference Number: 528650 Agency ref id: 1006-119

Contact phone: 0038552210824