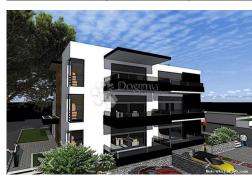

#### Common

Title: Jednosoban, novi stan, Medulin

Property for: Sale Property area:  $45 \text{ m}^2$ Floor: 1 2 Number of Floors: 2 Bedrooms:

Bathrooms: 1 Terrace area:  $4 \text{ m}^2$ 

Price: 153,000.00 € Updated: Apr 15, 2024

### Condition

Built: 2023

#### Location

Country: Croatia

State/Region/Province: Istarska županija

City: Medulin City area: Medulin ZIP code: 52203