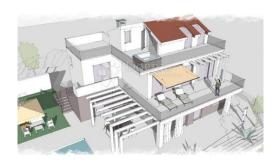

#### Common

Title: Kuća za rekonstrukciju blizu pješčane plaže

Property for: Sale House type: detached Property area: 127 m<sup>2</sup> Lot Size: 374 m<sup>2</sup>

Number of Floors: 2 7 Bedrooms: Bathrooms: 2

#### Condition

Built: 1950

#### Location

Country: Croatia

State/Region/Province: Primorsko-goranska županija

City: Rab City area: Lopar ZIP code: 51280

# Description

Description: **ID CODE: RAB22** 