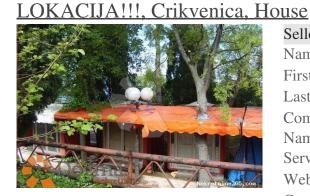

## Common

SAMOSTOJEĆA KUĆA, CRIKVENICA-SELCE 510 m², IZVRSNA Title:

LOKACIJA!!!

Property for: Sale House type: detached Property area: 510 m<sup>2</sup> Lot Size: 1100 m<sup>2</sup>

Number of Floors: 1 Bedrooms: 16

#### Location

Country: Croatia

State/Region/Province: Primorsko-goranska županija

City: Crikvenica City area: Selce ZIP code: 51260