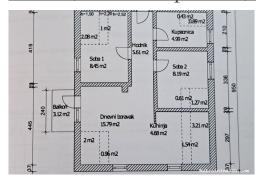

## Description

Description: In a quiet street, there is a modern building and a beautifully designed apartment of

appointment, contact your Remax Agent on 091 6547 392.

65 m2. The apartment is located on the 1st floor and has a beautiful view of the greenery and its own piece of garden on the ground floor with a storage shed for bicycles and garden equipment. The building in which the apartment is located has a closed parking lot with organized spaces for waste disposal, and the apartment has even 2 parking spaces. The apartment has a modern open concept - it has two bedrooms, a bathroom, and a connected kitchen and living room with access to the balcony. This oasis of peace is located near shops, a children's playground, a bakery, an elementary school, a kindergarten, a pharmacy and a restaurant. Two parking spaces ensure convenience for the family. Only a 3-minute drive or a 15-minute pleasant walk leads to the very center of Koprivnica, making it the perfect choice for families looking for a combination of peaceful surroundings and proximity to all important amenities. And those who may travel to work outside the city and whose priority is to avoid crowds, will not go wrong with this property - easy and quick access to the ring road and the exit from the city is also one of the advantages of the location. All documentation is in order and the property can be purchased through a bank loan. For more information about the property, copy the link remax.hr/300631001-157 into your internet browser. For a viewing