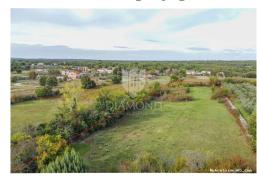

### Common

Title: Građevinsko - poljoprivredno zemljište u okolici Vodnjana!

Property for: Sale

Land type: **Building** lot 5053 m<sup>2</sup> Property area: Price: 85,000.00 € Updated: Apr 16, 2024

## Description

Description:

Istria, Vodnjan, surroundings The land is located in a quiet place in the immediate vicinity of the town of Vodnjan. A place that is considered a nature reserve for nature lovers. This attractive combined land is located in the vicinity of Vodnjan. It is agricultural and construction land, which means that it offers different possibilities for use, including agricultural activities and the possibility of building residential buildings. The land has a total area of 5,053 m2, of which approx. 1,500 m2 belongs to the construction part. The land is rectangular in shape, which enables easy planning for construction. Basic infrastructure is located right next to the plot, which means that basic services such as water and electricity are available. The access road to the land is macadam. This land offers various possibilities for the future owner in terms of its surface area, purpose and shape. ID CODE: 1041-41