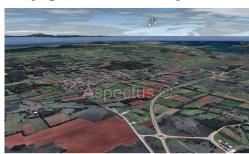

#### Common

Title: Poljoprivredno zemljište 7 263m2, Pula

Property for: Sale

Land type: Agricultural land

Property area: 7263 m<sup>2</sup> Price: 79,000.00 € Updated: Nov 25, 2023

### Location

Country: Croatia

State/Region/Province: Istarska županija

City: Ližnjan City area: Jadreški ZIP code: 52204

# Description

Description: Pula, agricultural land 7 263m2 near the city's bypass. The plot has its 268m2

access road, and it is only 200m from the asphalt road. The land is of a regular

shape and can be parcelized on smaller plots.