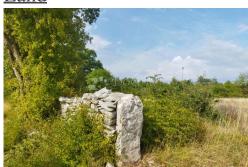

#### Common

HITNO, SNIŽENO POLJOPRIVREDNO ZEMLJIŠTE 6338 m² Title:

Property for: Sale

Land type: Agricultural land

Property area: 6338 m<sup>2</sup> Price: 32,000.00 € Apr 15, 2024 Updated:

# Description

Description: Beautiful agricultural land of regular shape is for sale. Ideal for carrying out

> agricultural or livestock activities. The land has a marked access macadam road, which is 800 m away from the paved road. For additional information and viewing, contact us with confidence. FILIP MARIĆ Mediation assistant Mobile 091/335-5350 Phone 052 770 811 filip.maric@dogma-nekretnine.com ID CODE: