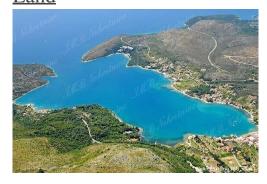

## Description

Description:

CIJENA NA UPIT. Poljoprivredno zemljište 5942 m2 u blizini Dubrovnika. Blagog nagiba, južne orijentacije s prekrasnim panoramskim pogledom na more i otoke. Pristupna cesta se nalazi na sjevernom dijelu parcele. Više informacija u uredima IMB Nekretnine d.o.o. Dubrovnik