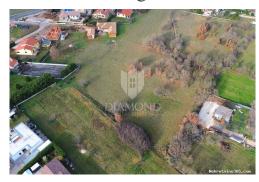

#### Common

Title: Labin, okolica građevinsko zemljište nadomak grada

Property for: Sale

Land type: **Building** lot 1214 m<sup>2</sup> Property area: Price: 84.980.00 € Updated: Apr 16, 2024

# Description

Description: Labin, surroundings, building land near the city. We are selling construction land

> in the immediate vicinity of the town of Labin. The land is located in a small settlement that is well connected to the city and the sea/coast. The land has a

regular shape and a flat surface, the infrastructure is located in the immediate vicinity of the field. The location of the land is suitable for building a family home or a holiday home. ID CODE: 2000-1020