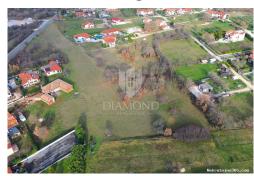

#### Common

Title: Labin, okolica građevinsko zemljište nadomak grada

Property for: Sale

Land type: **Building** lot 1185 m<sup>2</sup> Property area: Price: 82,950.00 € Updated: Apr 16, 2024

# Description

Description: Labin, surroundings, building land near the city. We are selling construction land

> in the immediate vicinity of the town of Labin. The land is located in a small settlement that is well connected to the city and the sea/coast. The land has a

regular shape and a flat surface, the infrastructure is located in the immediate vicinity of the field. The location of the land is suitable for building a family home or a holiday home. ID CODE: 2000-1019