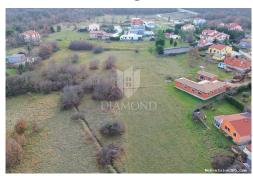

#### Common

Title: Labin, okolica građevinsko zemljište nadomak grada

Property for: Sale

Land type: **Building** lot 1176 m<sup>2</sup> Property area: Price: 82.320.00 € Updated: Apr 16, 2024

# Description

Description: Labin, surroundings, building land near the city. We are selling construction land

> in the immediate vicinity of the town of Labin. The land is located in a small settlement that is well connected to the city and the sea/coast. The land has a

regular shape and a flat surface, the infrastructure is located in the immediate vicinity of the field. The location of the land is suitable for building a family home or a holiday home. ID CODE: 2000-1016