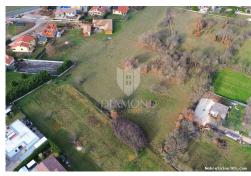

#### Common

Title: Labin, okolica građevinsko zemljište nadomak grada

Property for: Sale

Land type: **Building** lot 1095 m<sup>2</sup> Property area: Price: 76,650.00 € Updated: Apr 16, 2024

# Description

Description: Labin, surroundings, building land near the city. We are selling construction land

> in the immediate vicinity of the town of Labin. The land is located in a small settlement that is well connected to the city and the sea/coast. The land has a

regular shape and a flat surface, the infrastructure is located in the immediate vicinity of the field. The location of the land is suitable for building a family home or a holiday home. ID CODE: 2000-1015