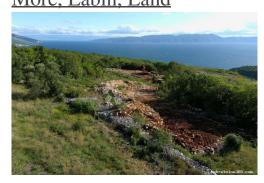

#### Common

Title: Unikatno Građevinsko Zemljište s 7 Građevinskih Dozvola i Pogledom na More

Property for: Sale

Land type: Building lot 9161 m<sup>2</sup> Property area:

Price: 1,450,000.00 € Updated: Apr 15, 2024

#### Location

Country: Croatia

State/Region/Province: Istarska županija

City: Labin City area: Rabac ZIP code: 52220