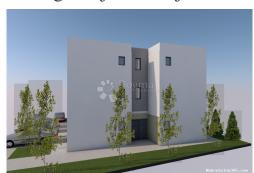

## Novogradnja u Povljanama S3, Pag, Flat

#### Common

Title: Novogradnja u Povljanama S3

1

Property for: Sale Property area:  $70 \text{ m}^2$ Floor: 1 Number of Floors: 2 Bedrooms: 3

16 m<sup>2</sup> Balcony area:

Price: 232,500.00 € Updated: Apr 15, 2024