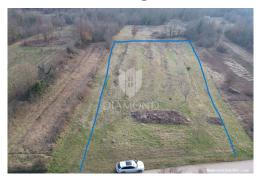

# Description

Description: Labin, surroundings, construction land in a quiet location Not far from the town of

> Labin, in a quiet location, we are selling a plot of land measuring 3951 m2, of which 2700 m2 is within the scope of the construction zone. The terrain has a

regular shape and the access road is next to the road. The terrain is located on the edge of the construction zone, which ensures an unobstructed view of pure nature. All necessary infrastructure is located nearby. The distance of this terrain from the sea is only 10 km. The location of the property is very favorable for tourism and peaceful family life. ID CODE: 2006-208