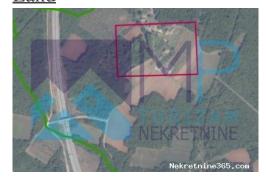

#### Common

Title: Valtura, Stancija Peličeti, građevinsko zemljište s projektom, 1010 m2

Property for: Sale

Land type: Building lot
Property area: 1010 m²
Price: 185,000.00 €
Updated: Feb 05, 2024

# Description

Description: OPPORTUNITY FOR INVESTORS! Istria is a historical peninsula with a rich

cultural heritage, dating back to prehistory. There are more than 1,000 archaeological sites in the territory of Istria, some of which are particularly significant and valuable. Valtura, Stancija Peličeti, located near the Pula airport, is an archaeological site rich in remains of ancient architecture. This interesting building plot with a total area of 1010 m2 is located in that area. Infrastructure - water is on the plot, and electricity is within 100 meters. The plot is tidy and cleaned, and is sold together with the project. 1/1 ownership, no encumbrances. For more information, call exclusively on the phone number: +385 98 420 363 (