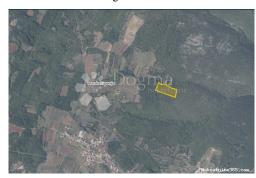

#### Common

Title: Marusi zemljište s vodom 22.809m2

Property for: Sale

Land type: Agricultural land

Property area: 22809 m<sup>2</sup> Price: 190,000.00 € Updated: Apr 15, 2024

# Location

Country: Croatia

State/Region/Province: Istarska županija

City: Marčana City area: Peruški ZIP code: 52206

Ownership certificate: yes