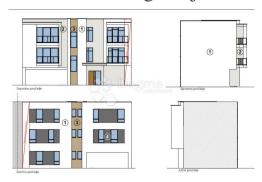

#### Common

Title: Kvalitetna novogradnja Valdebek ZGRADA A

Property for: Sale Property area: 49 m<sup>2</sup> Floor: 1 3 Bedrooms:

1.00 € Price:

Updated: Apr 15, 2024

1

#### Condition

Bathrooms:

Built: 2025

### Location

Country: Croatia

State/Region/Province: Istarska županija

City: Pula City area: Valdebek ZIP code: 52100