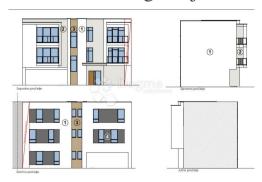

#### Common

Title: Kvalitetna novogradnja Valdebek ZGRADA A

Property for: Sale Property area: 49 m<sup>2</sup> Floor: 1 3 Bedrooms:

Price: 1.00 €

Updated: Apr 15, 2024

1

#### Condition

Bathrooms:

Built: 2025

### Location

Country: Croatia

State/Region/Province: Istarska županija

City: Pula City area: Valdebek ZIP code: 52100