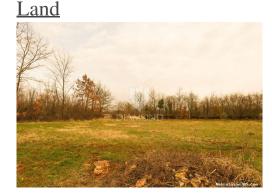

#### Common

Title: Predivno građevinsko zemljište na mirnoj lokaciji u okolici Rovinja

Property for: Sale

Land type: Building lot 1785 m<sup>2</sup> Property area: Price: 125,000.00 € Apr 16, 2024 Updated:

## Description

Description: Istria, Rovinj, Surroundings Proudly showcasing its idyllic location near Rovinj,

this beautiful flat building plot spanning 1785 square meters offers an ideal

opportunity to create your own paradise. Situated in a peaceful environment marked by natural beauty, this land provides the perfect blend of tranquility and greenery. All necessary infrastructure is located directly adjacent to the plot, providing you with convenience and ease in building your dream home. Whether you dream of an elegant house overlooking beautiful nature or a magical garden surrounded by fragrant flowers, this land offers unlimited possibilities for realizing your ideas. Surrounded by lush greenery and abundant natural elements, this area invites relaxation and enjoyment of the peace and serenity it offers. Fresh air, birdsong, and gentle breezes are just some of the elements that make this location highly desirable for building a home or weekend retreat. These plots are rare in this area, making them particularly valuable for those seeking a combination of privacy, natural surroundings, and convenience. By choosing this parcel, you enter a world of peace and harmony, where every day can be filled with a sense of satisfaction and happiness in your own corner of paradise. ID CODE: 1019-49